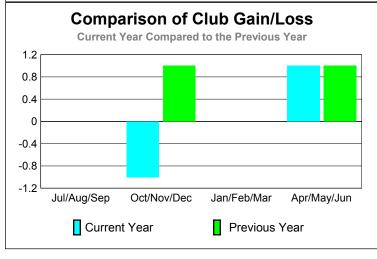

0 -10

-20

-30

-40 -50

Jul/Aug/Sep

Current Year

GMT: Shah JOHN 'JACK' R FERGUS Location: ARKANSAS GMT CA: 1

|             |                            | <u>Club</u><br><b>20</b> 0    | <u>Clubs</u><br>2008-2009         |                                  |                                  |  |  |  |  |
|-------------|----------------------------|-------------------------------|-----------------------------------|----------------------------------|----------------------------------|--|--|--|--|
| Month       | New<br>Club<br><u>Goal</u> | Actual<br>New<br><u>Clubs</u> | Actual<br>Dropped<br><u>Clubs</u> | Gain/<br>Loss of<br><u>Clubs</u> | Gain/<br>Loss of<br><u>Clubs</u> |  |  |  |  |
| Jul/Aug/Sep | 1                          | 0                             | 0                                 | 0                                | 0                                |  |  |  |  |
| Oct/Nov/Dec | 0                          | 0                             | -1                                | -1                               | 1                                |  |  |  |  |
| Jan/Feb/Mar | 1                          | 0                             | 0                                 | 0                                | 0                                |  |  |  |  |
| Apr/May/Jun | 0                          | 1                             | 0                                 | 1                                | 1                                |  |  |  |  |
| Totals      | 2                          | 1                             | -1                                | 0                                | 2                                |  |  |  |  |

## **Club Results 2009-2010** Goal, New, Dropped, Gain/Loss 1.2 0.8 0.4 0 -0.4 -0.8 -1.2 Jul/Aug/Sep Oct/Nov/Dec Jan/Feb/Mar Others Goal Actual Dropped Gain Loss C