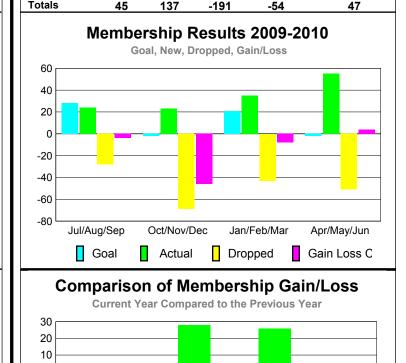

0 -10

-20

-30

-40 -50

Jul/Aug/Sep

Current Year

GMT: Shah JOHN 'JACK' R FERGUS Location: ARKANSAS GMT CA: 1

|             |                            | <u>Club</u><br><b>20</b> 0    | <u>Clubs</u><br>2008-2009         |                                  |                                  |  |  |  |  |
|-------------|----------------------------|-------------------------------|-----------------------------------|----------------------------------|----------------------------------|--|--|--|--|
| Month       | New<br>Club<br><u>Goal</u> | Actual<br>New<br><u>Clubs</u> | Actual<br>Dropped<br><u>Clubs</u> | Gain/<br>Loss of<br><u>Clubs</u> | Gain/<br>Loss of<br><u>Clubs</u> |  |  |  |  |
| Jul/Aug/Sep | 1                          | 0                             | 0                                 | 0                                | 0                                |  |  |  |  |
| Oct/Nov/Dec | 0                          | 0                             | -1                                | -1                               | 1                                |  |  |  |  |
| Jan/Feb/Mar | 1                          | 0                             | 0                                 | 0                                | 0                                |  |  |  |  |
| Apr/May/Jun | 0                          | 1                             | 0                                 | 1                                | 1                                |  |  |  |  |
| Totals      | 2                          | 1                             | -1                                | 0                                | 2                                |  |  |  |  |

## YTD Status Quo Clubs 2009-2010

|             |                     | NEN                   |                           |                          |                          |
|-------------|---------------------|-----------------------|---------------------------|--------------------------|--------------------------|
|             |                     | Member                | ts                        | <u>Membership</u>        |                          |
|             |                     | 200                   | 2008-2009                 |                          |                          |
| Month       | Net<br>Memb<br>Goal | Actual<br>New<br>Memb | Actual<br>Dropped<br>Memb | Gain/<br>Loss of<br>Memb | Gain/<br>Loss of<br>Memb |
| Jul/Aug/Sep | 28                  | 24                    | -28                       | -4                       | -9                       |
| Oct/Nov/Dec | -2                  | 23                    | -69                       | -46                      | 28                       |
| Jan/Feb/Mar | 21                  | 35                    | -43                       | -8                       | 26                       |
| Apr/May/Jun | -2                  | 55                    | -51                       | 4                        | 2                        |
| Totals      | 45                  | 407                   | 101                       |                          | 47                       |