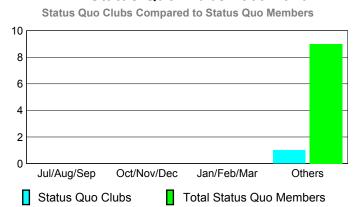

## YTD Status Quo Clubs 2009-2010

|             |                     | NEN                   |                           |                          |                          |
|-------------|---------------------|-----------------------|---------------------------|--------------------------|--------------------------|
|             |                     | Member                | ts                        | <u>Membership</u>        |                          |
|             |                     | 200                   | 2008-2009                 |                          |                          |
| Month       | Net<br>Memb<br>Goal | Actual<br>New<br>Memb | Actual<br>Dropped<br>Memb | Gain/<br>Loss of<br>Memb | Gain/<br>Loss of<br>Memb |
| Jul/Aug/Sep | 28                  | 24                    | -28                       | -4                       | -9                       |
| Oct/Nov/Dec | -2                  | 23                    | -69                       | -46                      | 28                       |
| Jan/Feb/Mar | 21                  | 35                    | -43                       | -8                       | 26                       |
| Apr/May/Jun | -2                  | 55                    | -51                       | 4                        | 2                        |
| Totals      | 45                  | 407                   | 101                       |                          | 47                       |