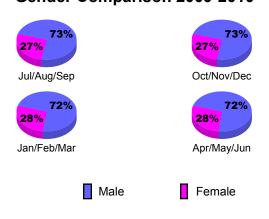

## Gender Comparison 2009-2010

Jan/Feb/Mar

Previous Year

Apr/May/Jun

Oct/Nov/Dec